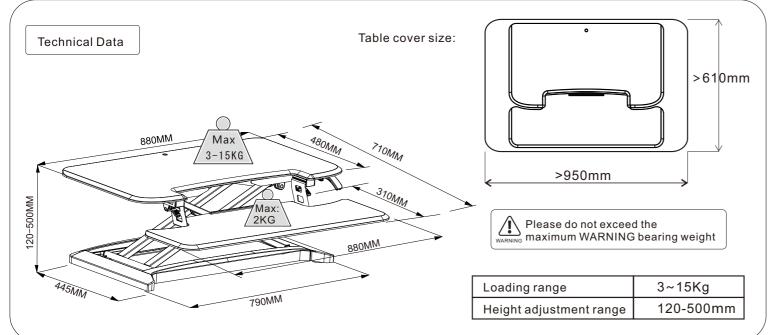

# Item No. : **MT105AM** Installation guide





## Accessory Package List

| No. | Spare part | No. | Spare part | No. | Spare part |
|-----|------------|-----|------------|-----|------------|
| A   | x1         | В   | x1         | С   | ×4         |
| No. | Spare part |     |            |     |            |
| D   | x1         |     |            |     |            |









### ASSEMBLY STEP 3



Based on the actual usage, press the handle grips simultaneously, and adjust the workstation to the proper height



Please do not put hands near the supporting bars, as they change during adjusting and may hurt you.





### **△ WARNING**

#### Hands Pinching







Please do not put hands near the supporting bars, as they change during adjusting and may hurt you.





Please make sure all installed equipments are on the table, and not sti