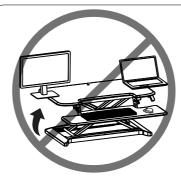

### ASSEMBLY STEP 3

Based on the actual usage, press the handle grips simultaneously, and adjust the workstation to the proper height

Please do not put hands near the supporting bars, as they change during adjusting and may hurt you.