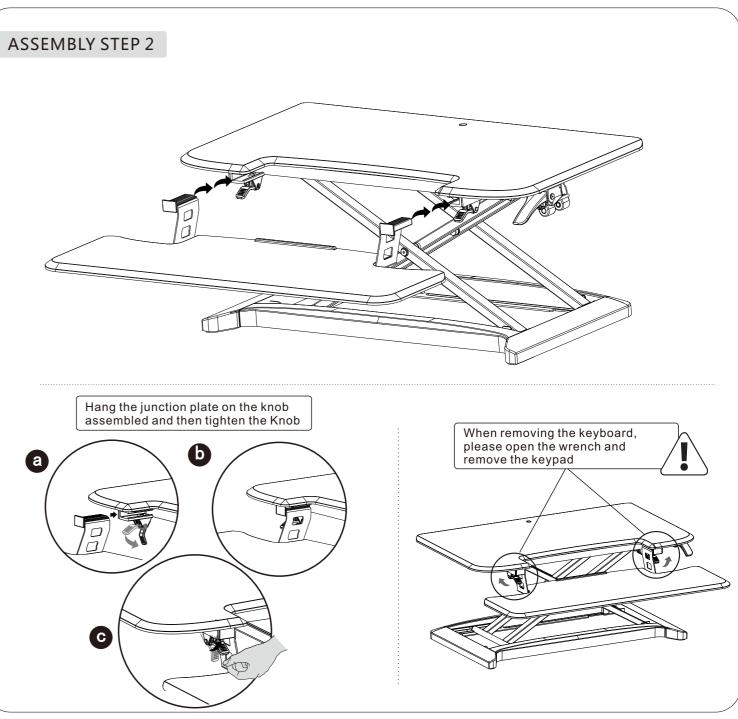

# Item No. : **MT105AM** Installation guide





## Accessory Package List

| No. | Spare part | No. | Spare part | No. | Spare part |
|-----|------------|-----|------------|-----|------------|
| A   | x1         | В   | x1         | С   | ×4         |
| No. | Spare part |     |            |     |            |
| D   | x1         |     |            |     |            |









### ASSEMBLY STEP 3



Based on the actual usage, press the handle grips simultaneously, and adjust the workstation to the proper height



Please do not put hands near the supporting bars, as they change during adjusting and may hurt you.





### **△ WARNING**

#### Hands Pinching







Please do not put hands near the supporting bars, as they change during adjusting and may hurt you.





Please make sure all installed equipments are on the table, and not sticking out of the edge, or it may harm or cause damage.





Please leave enough length of cable for height adjustment function, otherwise it may cause unexpected lost.





Please first adjust it to the highest, then remove equipment to avoid harm or damage.





Attention

Please move it by two persons, or parts may collide and