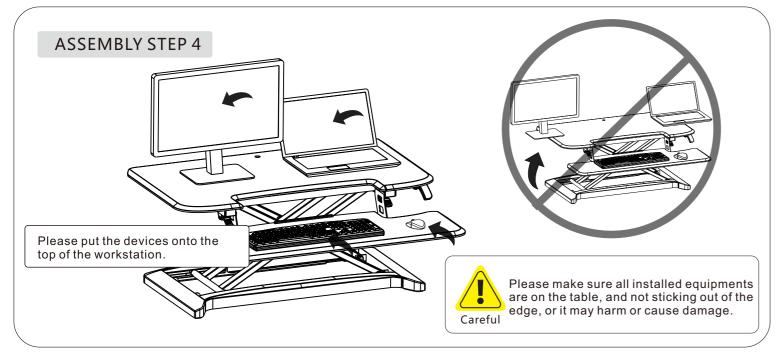

#### Hands Pinching

Please do not put hands near the supporting bars, as they change during adjusting and may hurt you.

Please make sure all installed equipments are on the table, and not sticking out of the edge, or it may harm or cause damage.