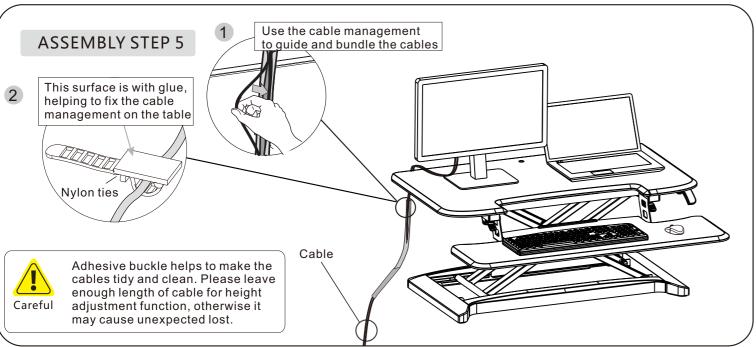

Please leave enough length of cable for height adjustment function, otherwise it may cause unexpected lost.

Please first adjust it to the highest, then remove equipment to avoid harm or damage.

Attention