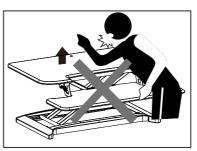

Please leave enough length of cable for height adjustment function, otherwise it may cause unexpected lost.

Please first adjust it to the highest, then remove equipment to avoid harm or damage.

Attention