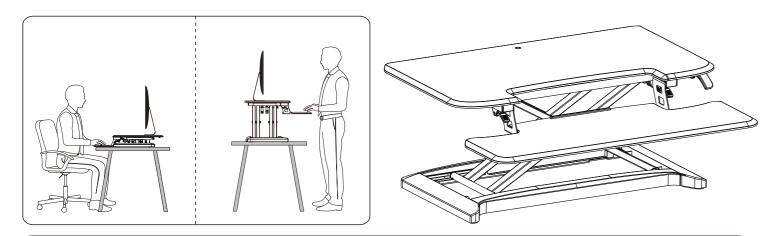

# Item No. : **MT105AM** Installation guide





## Accessory Package List

| No. | Spare part | No. | Spare part | No. | Spare part |
|-----|------------|-----|------------|-----|------------|
| A   | x1         | В   | x1         | С   | ×4         |
| No. | Spare part |     |            |     |            |
| D   | x1         |     |            |     |            |









### ASSEMBLY STEP 3



Based on the actual usage, press the handle grips simultaneously, and adjust the workstation to the proper height



Please do not put hands near the supporting bars, as they change during adjusting and may hurt you.





### **△ WARNING**

#### Hands Pinching







Please do not put hands near the supporting bars, as they change during adjusting and may hurt you.





Please make sure all installed equipments are on the table, and not s