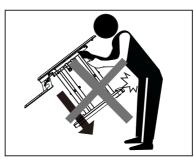

### **△ WARNING**

#### Hands Pinching

Please do not put hands near the supporting bars, as they change during adjusting and may hurt you.

Please make sure all installed equipments are on the table, and not sticking out of the edge, or it may harm or cause damage.