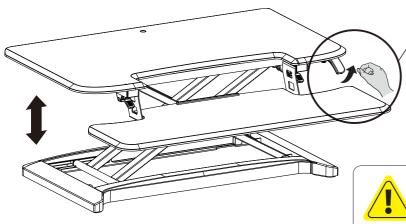

### ASSEMBLY STEP 3

Based on the actual usage, press the handle grips simultaneously, and adjust the workstation to the proper height

Please do not put hands near the supporting bars, as they change during adjusting and may hurt you.

### **△ WARNING**

#### Hands Pinching

Please do not put hands near the supporting bars, as they change during adjusting and may hurt you.

Please make sure all installed equipments are on the table, and not sticking out of the edge, or it may harm or cause damage.