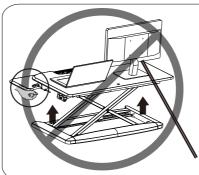

#### Hands Pinching

Please do not put hands near the supporting bars, as they change during adjusting and may hurt you.

Please make sure all installed equipments are on the table, and not sticking out of the edge, or it may harm or cause damage.