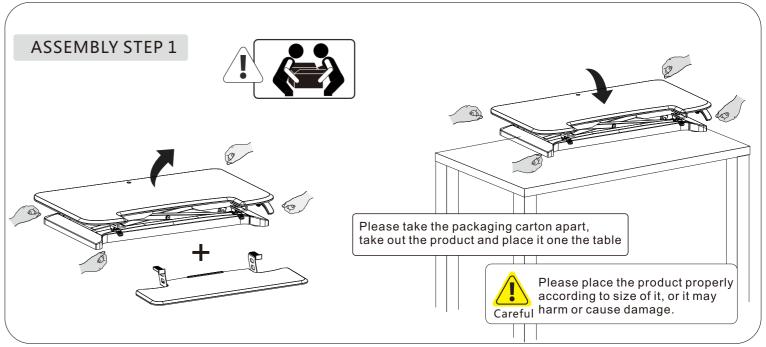

# Item No. : **MT105AM** Installation guide





## Accessory Package List

| No. | Spare part | No. | Spare part | No. | Spare part |
|-----|------------|-----|------------|-----|------------|
| A   | x1         | В   | x1         | С   | ×4         |
| No. | Spare part |     |            |     |            |
| D   | x1         |     |            |     |            |









### ASSEMBLY STEP 3



Based on the actual usage, press the handle grips simultaneously, and adjust the workstation to the proper height



Please do not put hands near the supporting bars, as they change during adjusting and may hurt you.





### **△ WARNING**

#### Hands Pinching







Please do not put hands near the supporting bars, as they change during adjusting and may hurt you.





Please make sure all installed equipments are on the table, and not sticking out of the edge, or it may harm or cause damage.





Please leave enough length of cable for height adjustment function, otherwise it may cause unexpected lost.





Please first adjust it to the highest, then remove equipment to avoid harm or damage.





Attention

Please move it by two persons, or parts may collide an